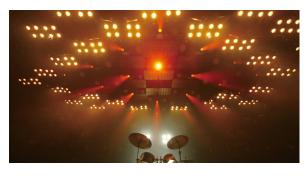

## X-BLINDER XBLINDER

The X-Blinder is a warm white LED audience blinder with a modern design and advanced features designed to reproduce the look and feel of the classic incandescent effect, featuring:

- $4\,x$  100W 3000K warm white LEDs deliver higher output
- than traditional 4 x 650W halogen blinders
- Flicker-free output with selectable PWM frequencies for worry-free video
- Smooth 16-bit dimming curves accurately mimic conventional fades
- Unique rugged die-cast body designed for mounting versatility
- Onboard macros make for easy programming of stunning effects
- Individual heads swivel independently in 24° range
- Power linking (PowerCon In/Out)
- DMX control