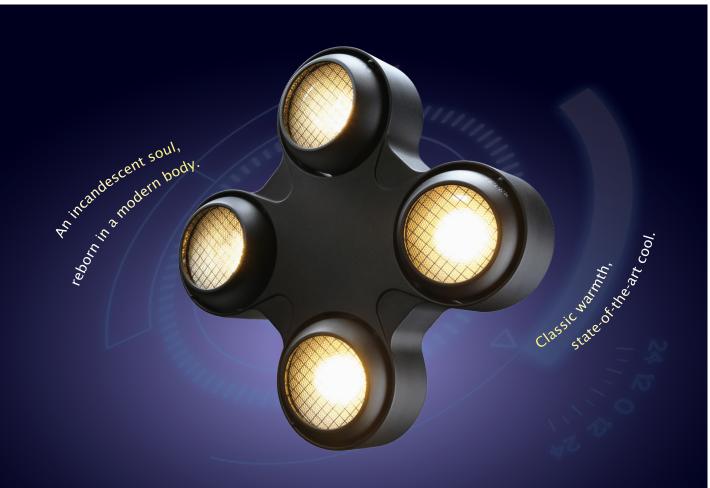

## X=Blinder

Warm white LED audience blinder with a modern design and advanced features to reproduce the look and feel of the classic incandescent effect

MELBOURNE +61 3 9681 7511

**BRISBANE** 511 +61 7 3267 3177 **PERTH** +61 8 9248 8119

## X-BLINDER XBLINDER

The X-Blinder is a warm white LED audience blinder with a modern design and advanced features designed to reproduce the look and feel of the classic incandescent effect, featuring:

- $4\,x$  100W 3000K warm white LEDs deliver higher output
- than traditional 4 x 650W halogen blinders
- Flicker-free output with selectable PWM frequencies for worry-free video
- Smooth 16-bit dimming curves accurately mimic conventional fades
- Unique rugged die-cast body designed for mounting versatility
- Onboard macros make for easy programming of stunning effects
- Individual heads swivel independently in 24° range
- Power linking (PowerCon In/Out)
- DMX control