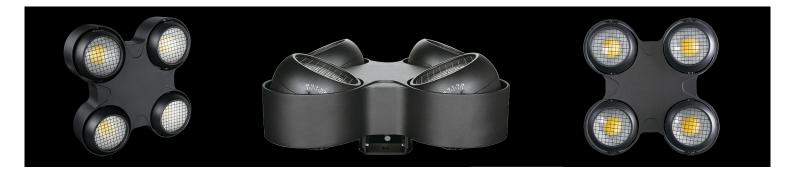

- $4\,x$  100W 3000K warm white LEDs deliver higher output
- than traditional 4 x 650W halogen blinders
- Flicker-free output with selectable PWM frequencies for worry-free video
- Smooth 16-bit dimming curves accurately mimic conventional fades
- Unique rugged die-cast body designed for mounting versatility
- Onboard macros make for easy programming of stunning effects
- Individual heads swivel independently in 24° range
- Power linking (PowerCon In/Out)
- DMX control

## Specifications

| Product           | X-BLINDER                  |  |  |
|-------------------|----------------------------|--|--|
| Code              | XBLINDER                   |  |  |
| Lamp Source       | 100W 3000K White LED       |  |  |
| Power Supply      | 100-240V AC, 50/60Hz       |  |  |
| Power Consumption | 300W                       |  |  |
| DMX Connection    | 5-pin XLR In/Out           |  |  |
| DMX Channels      | 1/3/4/9                    |  |  |
| Beam Angle        | 50°                        |  |  |
| Field Angle       | 80°                        |  |  |
| Dimensions        | 364(L) x 364(W) x 163(H)mm |  |  |
| Weight            | 8.7kg                      |  |  |
|                   |                            |  |  |